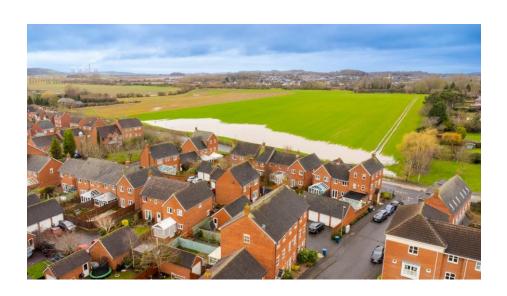

## 17 Pasture Lane, Ruddington, NG11 6AE

This executive detached family home was designed and built by Charles Church Homes, offering quality fixtures and fittings throughout and enjoying a generous plot with pleasant open countryside views. The property is beautifully presented and extremely well maintained with cast iron railings and pedestrian gate to the front and brick built detached garage block to the rear with pedestrian access through the garden. In brief the accommodation consists of entrance hallway, downstairs cloakroom, dining room, living room, dining kitchen and utility to the ground floor. To the first floor are four bedrooms, master with en-suite and family bathroom. Gas central heating and double glazing. The village of Ruddington has a range of shopping facilities, good local schools, amenities nearby country park, golf course and regular public transport links to Nottingham and West Bridgford. Within catchment for the Rushcliffe Secondary School in West Bridgford.