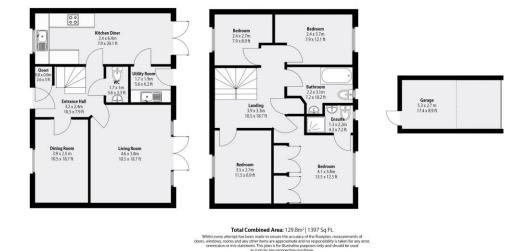

## 17 Pasture Lane, Ruddington, NG11 6AE

This executive detached family home was designed and built by Charles Church Homes, offering quality fixtures and fittings throughout and enjoying a generous plot with pleasant open countryside views. The property is beautifully presented and extremely well maintained with cast iron railings and pedestrian gate to the front and brick built detached garage block to the rear with pedestrian access through the garden. In brief the accommodation consists of entrance hallway, downstairs cloakroom, dining room, living room, dining kitchen and utility to the ground floor. To the first floor are four bedrooms, master with en-suite and family bathroom. Gas central heating and double glazing. The village of Ruddington has a range of shopping facilities, good local schools, amenities nearby country park, golf course and regular public transport links to Nottingham and West Bridgford. Within catchment for the Rushcliffe Secondary School in West Bridgford.

## **Accommodation & Amenities**

- Charles Church Detached Four Bedroom Family Home
- Delightful Open Aspect to the Front Across Open Countryside
- Two Receptions Rooms, Dining Kitchen & Utility Room
- En-suite to Master, Three Further Bedrooms & Family Bathroom
- Detached Garage & Parking
- Well Balanced Accommodation Laid Across Two Floors
- Highly Regarded Location with Excellent Local Amenities
- Gas Central Heating & Double Glazing
- Lovely Landscaped Rear Garden